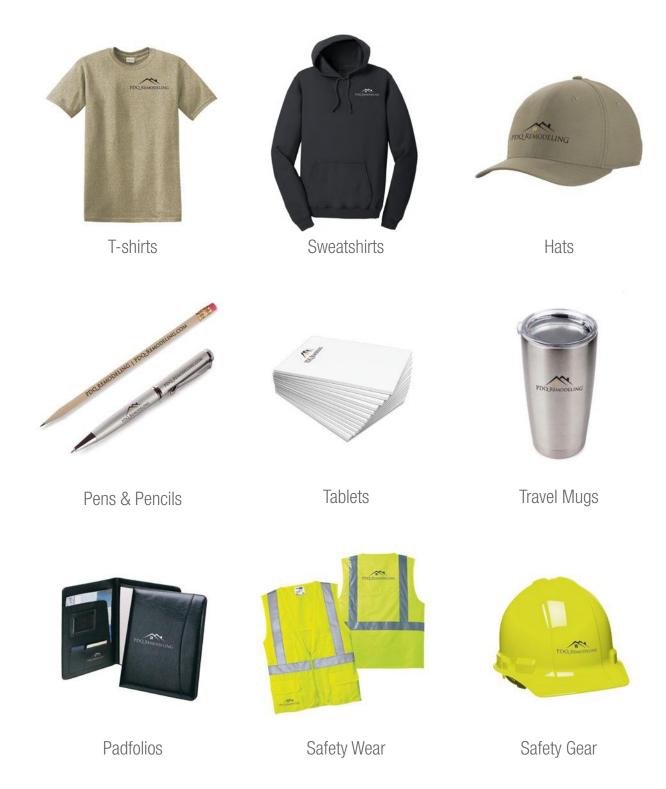

## **PROMO ITEMS**

Keep your name front and center with our variety of promotional materials. We can provide everything from hooded sweatshirts to custom post-it notes.

| NUIES |  |  |
|-------|--|--|
|       |  |  |
|       |  |  |
|       |  |  |
|       |  |  |
|       |  |  |
|       |  |  |
|       |  |  |
|       |  |  |
|       |  |  |
|       |  |  |
|       |  |  |
|       |  |  |
|       |  |  |
|       |  |  |
|       |  |  |
|       |  |  |