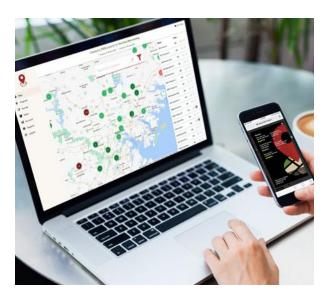

## PROJECT MAP IT

Consumers want visual proof of your track record and proof you understand their needs and have worked with people like them. Project Map It combines local maps with real customer testimonials and photos right on your website building your trust factor and boosting conversions.

Make it easy for new clients to find the answers they're looking for... you! Embed your digital portfolio on a map directly on your website. Map your sales with Project Map It.

### **How Project Map It Works:**

**Pin It** - Harness the power of social proof & trust by showing projects on a visual map.

- Drop a location pin
- Upload your project
- Smart filter search
- Embed on your site